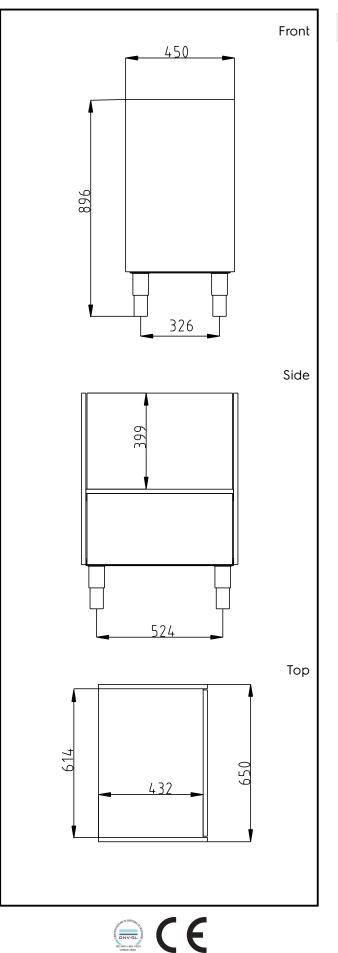

## Key Information:

| 650 mm  |
|---------|
| 450 mm  |
| 896 mm  |
| 27 kg   |
| 930 mm  |
| 470 mm  |
| 670 mm  |
| 0.29 m³ |
|         |

Flexy Compact Tray dispenser , H=900mm

The company reserves the right to make modifications to the products without prior notice. All information correct at time of printing.