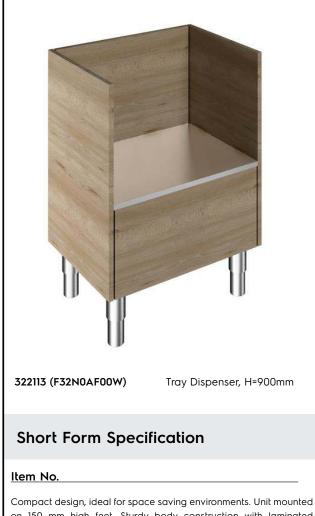

# Flexy Compact Tray dispenser , H=900mm

| ITEM #       |  |
|--------------|--|
| MODEL #      |  |
| NAME #       |  |
| <u>SIS #</u> |  |
| AIA #        |  |
|              |  |

Compact design, ideal for space saving environments. Unit mounted on 150 mm high feet. Sturdy body construction with laminated panelings on 4 sides. 900mm worktop height. Tray dispenser, designed to hold trays, towels, cutlery dispenser and the bread dispenser.

#### **Main Features**

- CB and CE certifed by a third party notified body.
- Ideal for servery lines with an operator.
- Unit mounted on 150 mm high feet.
- Available options with online configurator: colors, tray sliders, overshelves, feet/wheels with desired diameter, height 750mm for kids.
- Optional plinth can be installed to cover the feet or the wheels.
- Tray dispenser, designed to hold trays, towels, cutlery dispenser and the bread dispenser.
- Perfect compact design makes it ideal for space saving environments.
- Food introduced at the correct temperature maintains its core temperature according to Afnor Standards.

### Construction

- Top in AISI 304.
- Sturdy construction with laminated panelings on 4 sides.